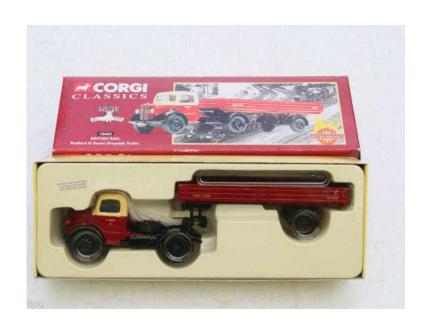

## Collection of Corgi Classic Diecast Model Commercial Vehicles, British Railways. (180

South West, Wiltshire Location https://www.freeadsz.co.uk/x-551512-z

A collection of Eight (8) superb condition British Railways Commercial Vehicles by Corgi. They are all in their original boxes which are generally in good to excellent condition. Some have not been out of their box.An excellent collection.They are listed below:- No.1 Cat No.13903 Foden S21 Platform Trailer. No.2 Cat No..No.18403 Bedford O Dropside Trailer No.3 Cat.No.15003 Scammell Scarab -- Inter Station No.4 Cat.No.97911 Scammell Scarab No.5 Cat.No.22401 Bedford TK Low Loader No.6 Cat.No.20301 Bedford S Trailer and Railway Container No.7 Cat.No.25001 Leyland Beaver Platform Lorry and packing Cases. No.8 Cat No.18601 Bedford Km Platform Trailer & Canvas. DELIVERY COSTS TO BE ARRANGED BETWEEN BUYER AND SELLER. I will accept cash if delivered/collected to/in person. I will deliver free within 10 Miles of home.