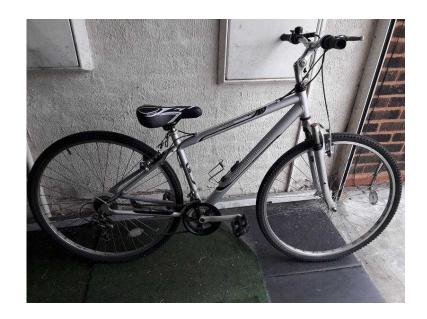

## Apollo Cross Track Mountain Bike. 21 speed. 700C wheels (Suit 16 yrs to Adult). (50 G

Location **West Midlands, West Midlands** 

https://www.freeadsz.co.uk/x-551536-z

Apollo Cross Track Mountain Bike. 21 speed. 700C wheels (Suit: 16 yrs to Adult).

Suit Rider Height approx: 5 foot 5 inch to 6 foot. Suit Rider Height approx: (165 cm to 182 cm) Suit Rider Age approx: 16 years to Adult.

This a lightweight aluminium bike. Its in a jump bike style, which means the seat is designed to be a low rider. With big 700C wheels, this is certainly not a kids bike. This model usually sells for more than my asking price (see picture).

Condition:

There are a few scuff marks and scratches to the paintwork and graphics.

Bike Specifications:

Colour: Silver

Frame material: Aluminium, Frame size: 17 inch. (M)

Gears: 21 speed.

700C

I do have other bikes for sale (check in my other adverts section). When making an enquiry, please identify which bike you're interested in.