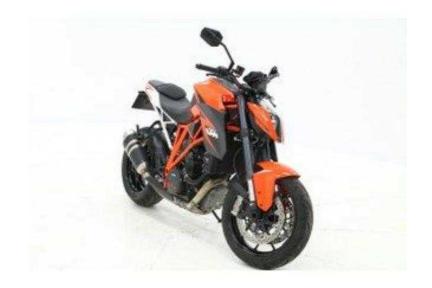

## KTM 1290 Super Duke (10,999 GBP)

Location Northern Ireland, County Antrim https://www.freeadsz.co.uk/x-551586-z

Colour: ORANGE, Body Type: MOTORCYCLE, Fuel Type: Transmission: Engine Capacity: 1290, Mileage: