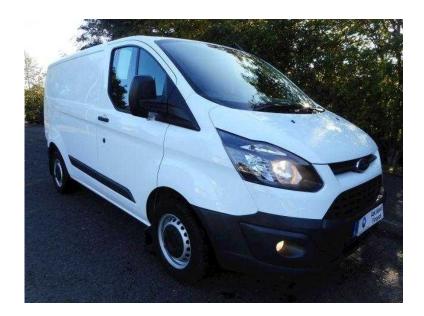

## Ford Transit Custom 2014 (9,250 GBP)

Location **Scotland, Lanarkshire** https://www.freeadsz.co.uk/x-551608-z

2014 '14 Ford Transit 270 Custom Eco-Tech, a one owner/one driver van with a full service history, last carried out 3000 miles ago, 77000 miles, complete with all tools, book & keys, ply lined with rear timber shelving, additional high security door locks (side & rear) a worthwhile addition to mention to your insurer. Hopefully all our pictures demonstrate just what an wonderfully clean and original van this is so clean and original throughout, you will not find nicer at this age, mileage and price. A van that the previous driver has clarly cherished. Another Clarkson Cracker Features, 6 speed 'box, ABS, Bluetooth, Elec.windows & mirrors, Full Service History, Fully workshop inspected, Heated front screen, High security door locks (rear & side), HPI Clear (printout avail.), ipod aux connector, Load thru facility, Low cost UK delivery, Multi function steering wheel, Music streaming, One owner from new, Ply lining, Rear parking sensors, Remote Central Locking, Side loading door. spare key(s), Steering Wheel Tilt Function, Three seat model, Tool Storage