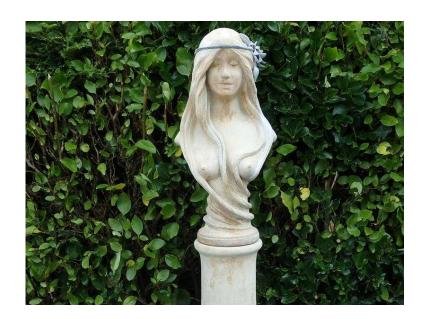

## Fantastic Garden Statue Cast Stone Female Bust on Column Plinth with Lead Detailin

Location **South West, Cornwall** https://www.freeadsz.co.uk/x-552038-z

Fantastic Cast Stone Female Bust †a€ on Column Plinth with Lead Detailing

This is a superb highly detailed piece of Cornish craftsmanship of a female bust with flowing hair is made from cast stone & has a intricate floral detailed head band hand crafted from lead, The bust stands on a column designed plinth with turquoise coloured stones on all four sides set within the lower part of the plinth this would make a fantastic addition to any garden or courtyard.

Total hight 146cm
Bust alone is 61cm Tall x 32cm Long x 19cm Depth
The Plinth is 85cm Tall x 23cm Square

Fantastic Garden Statue Ca Stone Female Bust on Colun Plinth with Lead Detaili 146cm T https://www.freeadsz.co.uk/x-552