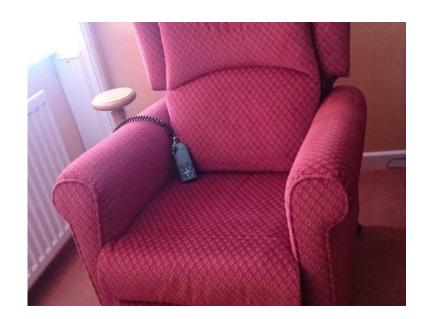

## Riser Recliner Armchair, Red Diamond Pattern, Dual Controls (375 GBP)

**South West, Wiltshire** Location

https://www.freeadsz.co.uk/x-552067-z

Riser / recliner bought from new now unsuitable for elderly mother. In good condition, no marks or stains and in perfect working order. Dual controls for independent operation of back recliner and footrest/riser.

Size:

Seat: 20" W x 20" D x 17 1/2"-18" ground to seat.

Back Height: 45"

Depth Back to Front: 36"

Height or arms above ground 26" (measured at front of arm)

Width (at widest point across arms) 32"

Need to sell to get a slightly smaller version more suitable for user.