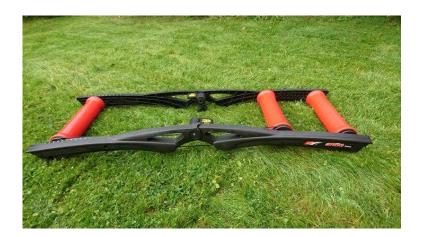

## Elite Arion Parabolic Rollers for Cycle Training (65 GBP)

Location **South East, Kent** https://www.freeadsz.co.uk/x-552070-z

These are in excellent condition and will be perfect when the weather isn't great or when you want to train inside or in safety. They really test your balance, stamina and are ideal for beginner or pro. Very smooth and easy to set up they fold up easily for storage.

Get yourself a bargain quick.

They are quite expensive new.

Website blurb follows for proper explanation......The Elite Arion Parabolic Rollers are a great way to dial your balance and cycling line to ensure your efficiency. The Arion's tough thermoplastic frame is strong, lightweight and also allows you to fold for east storage and transportation. It however, retains key features such as a built in step for easy rider mount and dismount. The roller system improves balance and form, which builds strength, with a parabolic roller drum profile for increased confidence. The rollers feature full sealed bearings which run quietly and smoothly to allow for a pleasant