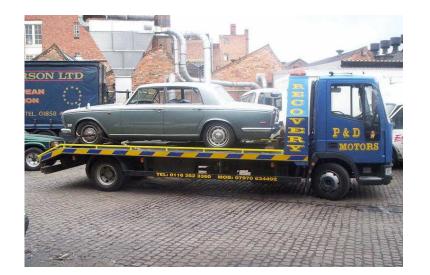

## CAR RECOVERY AND TRANSPORT SERVICE WITH FULL INSURANCE

West Midlands, Warwickshire Location https://www.freeadsz.co.uk/x-552074-z

WE OFFER A RECOVERY SERVICE.AND TRANSPORTIATION SERVICE WITH ALL THE LEGAL REQUIREMENTS TO MOVE YOUR VEHICLE, WE ARE BASED IN THE CENTRE OF LEICESTER, WE DO A LOT OF RECOVERYS FOR COMPANYS ROUND TOWN, NO JOB IS TO SMALL, WE DO DAILY RECOVERYS, WE TRY TO GET YOU STARTED ON THE ROADSIDE IF NOT WE COULD TAKE THE VEHICLE TO YOUR DESTINATION,OR TO OUR SECURE COMPOUND WHERE WE COULD ALSO CARRY OUT REPAIRS.WE CAN ALSO STORE FOR INSURANCE PURPOSES IF REQUIRED.WE CARRY ALL THE LEGAL REQUIREMENTS AND THE DRIVER IS WELL EXPERIENCED, WE ARE A ESTABLISHED COMPANY TRADING FOR 20 YEARS. OUR SAYING IS: THE RIGHT WAY IS THE BEST