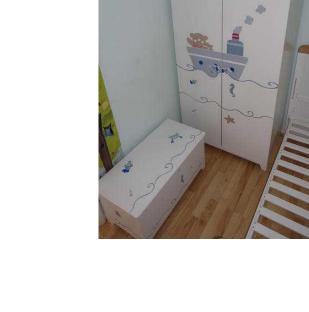

## Tutti Bambini white 4 piece Nursery Set inc cotbed amp toybox (delivery possible am

**South West, Wiltshire** Location

https://www.freeadsz.co.uk/x-552089-z

Set consists of cotbed, wardrobe, chest of drawers/changer unit & toybox

**Chest Changer** 

Chest Top changer

- One full drawer, three half drawers and a cupboard
- Dimensions (cm): L 82.4 x W 54 x H 95.1

Wardrobe

Two hanging rails

- One adjustable shelf
- Dimensions (cm): L 75 x W 50 x H