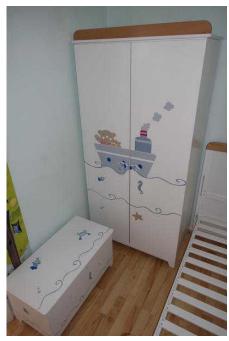

## Tutti Bambini white 4 piece Nursery Set inc cotbed amp toybox (delivery possible am

**South West, Wiltshire** Location

https://www.freeadsz.co.uk/x-552089-z

Set consists of cotbed, wardrobe, chest of drawers/changer unit & toybox

Tutti Barbig possible amp
considered)

Finish: White/Beech

Made from: New Zealand Pine and MDF

Safety Compliance: BS EN 713, BS EN 716, BS EN 8509

Cot Bed

Suitable from birth up to approximately 6 years

- Converts into a junior bed
- Three position bed base
- Fixed side cot
- Two protective teething rails
- Dimensions (cm): L 150x W 80.5 x H 100

**Chest Changer** 

Chest Top changer

- One full drawer, three half drawers and a cupboard
- Dimensions (cm): L 82.4 x W 54 x H 95.1

Wardrobe

Two hanging rails

- One adjustable shelf
- Dimensions (cm): L 75 x W 50 x H