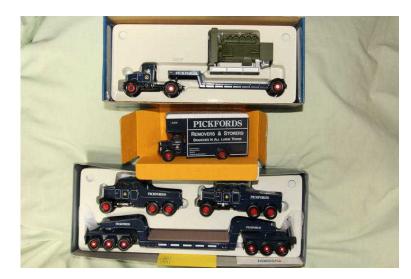

## Collection of Corgi Classic Diecast Model Commercial Vehicles, Pickfords (340 GBP)

Location South West, Wiltshire https://www.freeadsz.co.uk/x-552095-z

A collection of 12 superb condition Pickfords Commercial Vehicles by Corgi.They are all in their original boxes which are generally excellent condition.Some have not been out of their box.An excellent collection.They are listed below:- No.1 Cat No.C953/1 Bedford No.2 Cat.No.16702 Scammel Highwayman Low Loader No.3 Cat No..No.16601 Scammel Highwayman Ballas & Land Rover Set (Heavy Haulage) No.4 Cat.No.16703 Scammel Highwayman Low Loader with Generator Load (De-Lux Edition) No.5 Cat.No.97368 Scammel Highwayman Crane No.6 Cat.No.97956 Foden Flatbed (eight wheel) No.7 Cat.No.20501 Bedford S Dropside with cases No.8 Cat.No.55201 Diamond T Ballast Tractors (two) with girder trailer and steel casting load.(Removals & Storage) Commemorative Set.Box very slightly scuffed No.9 Cat.No.17701 Scammel Constructor with 24-wheel low loader & second Scammel Constructor (Heavy Haulage) No.10Cat.No.22701 Bedford TK Box Van No.11Cat.No.30309 Ford Thames Trader Box Van (Box slightly worn) (Not Illustrated) No.12 Cat.No.30501 Ford Thames Trader Platform Trailer & container. DELIVERY COSTS TO BE ARRANGED BETWEEN BUYER AND SELLER. I will accept cash if delivered/collected to/in person. I will deliver free within 10 Miles of home.