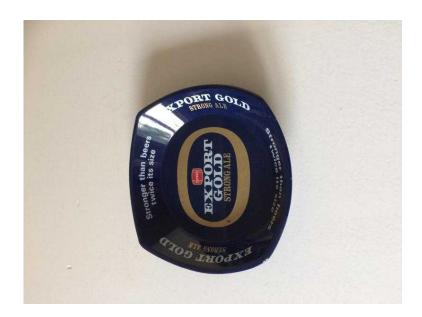

## Watneys Export Gold Strong Ale Ashtray (13 GBP)

East of England, Norfolk Location

https://www.freeadsz.co.uk/x-552172-z

Ordamin ashtray, made in Great Britain.

Size: 142 x 142 x 31. Very good used condition.

Lovely example of vintage 70's ashtray.

Other Watney ashtrays and pub collectables available.

Please contact me for details if.

| 7 2 | > |  |
|-----|---|--|

Strong Ashtray

|                      | _ |     |               |
|----------------------|---|-----|---------------|
| https://www.freeadsz |   | Ale | vvanieys Expo |
| adsz                 |   |     | 0             |
| Ň                    |   |     |               |