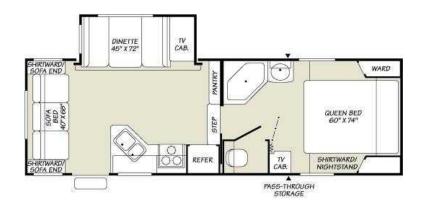

Living room.

Large sofa which can be turned into a double bed, there is storage above & to the sides of the sofa

Dining area is in the slide out & will seat 6 around the table, if needed this area will become a double
bed, there is storage below the seats

Kitchen, has a full gas hob & cooker, microwave, full size fridge freezer and double sink, there are 3 draws & large storage cupboards.

Bedroom

King size bed with wardrobes to the side, storage below,

Sink & shower are also in this area, but can be screened off from bed by a sliding partition.

The fully flushing toilet is to the right as you enter, in its own room.

Wind out awning on the side of the unit for shade.

The unit has a very large storage area below the bedroom and to the front of the unit, accessed from out side