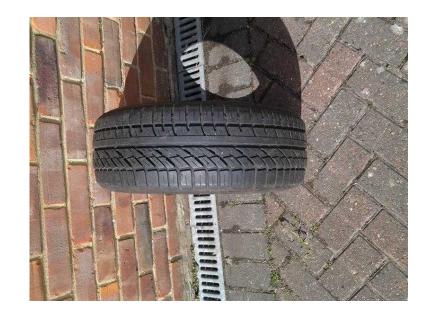

## 19560 R14 86H Tiger tyre used.

Location **South East, East Sussex** https://www.freeadsz.co.uk/x-552203-z

used about 6mm tread at centre. I had to replace this as garage had mixed tyres on same axle.£5.00 cash on collection.