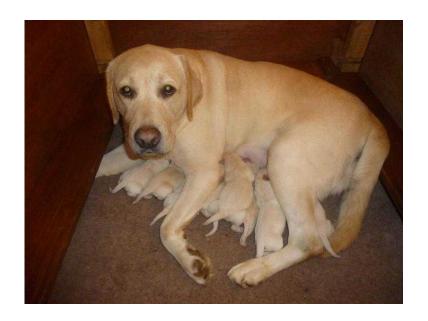

## **SANDYLANDS CORNLANDS MATTAND BREEFINNG LINES (1,200 GBP)**

Location East of England, Suffolk

https://www.freeadsz.co.uk/x-552231-z

BEAUTIFUL SAPPHIRE HAS GIVEN BIRTH TO A HEALTHY LITTER OF SHOW PUPS, ALL ARE DOING WELL!

To date he has 15 CC's, 8 RCC's and is Top Winning Labrador 2017

The pups will have an inbreeding coefficient of 5.9%, which give them an attractive & healthy high level of genetic diversity.

The mother who can be viewed in her home has the colour of yellow & this is her 2nd litter. This breed line of Labrador puppy GOES BACK 70 YEARS TO PEGGY RAE THE FOUNDER OF CORNLANDS. Resulting in the pups having a wonderful temperament with all the family, especially young children. THE PUPPIES CAN BE VIEWED AT 4 WEEKS OLD, are vet checked, k.c. registered, wormed, microchipped & house trained to news paper & come with