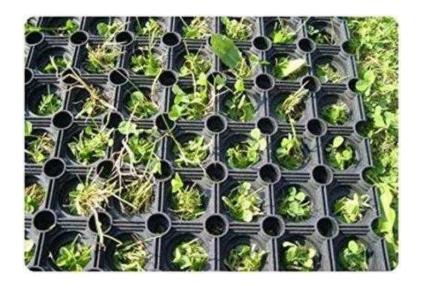

## Pack of 10 rubber matting - ideal for equestrian areas. size 1500mm x 1000mm x 23mr

Location London, London https://www.freeadsz.co.uk/x-552277-z

Rubber Matting - Ideal for driveways, workshops, play areas etc size: 1500mm x 1000mm x 23mm overall thickness..

PRICE is for a Pack of 10 mats. (£12.50 per mat - Original price was £18.95 per mat when purchased) (17 packs available = 170 mats) Price negotiable..

Rubber Playground/Workshop, Driveway Safety Matting, Ideal for Climbing Frames, Swings, Gateways etc. Mat size: 1500mm x 1000mm x 23mm overall thickness A robust safety mat designed with safety in mind and can be laid onto existing grassed areas to create a safe natural look, or indeed a simple quick fix for hard areas.

Suitable for all types of weather Requires no special skills of tools Quick and easy installation Absorbs shock and noise Reduce ground erosion Large opening of 20mm diametre holes allows liquid and debris to drain keeping the surface clean and dry. Ideal for green field sites, the mat disappears from view once the grass has grown through. No costly base work required. Typical uses... · Catering and Bar areas · Wet Rooms · Tack Rooms · Gateways · Grass protection · Anti-fatigue · Workbenches · Garage · Shed / Workshop · Floor protection · Play areas Used indoors to protect floors against heavy falling objects Provides good anti-fatigue relief for when standing for a long period of time Drainage Holes allow any liquids to disperse assisting with anti-slip Use outdoors in muddy grassed areas to protect ground and provide good standing Used to reduce the likely hood of serious head injury in play areas Holes also allow grass to grow through where required A straight edge and Stanley type knife is required for cutting