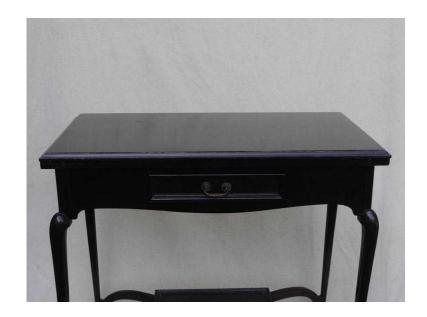

## Antique Card Table amp Two High Back Chairs c.1900 American Stained Walnut Elega

Location South East, Berkshire

https://www.freeadsz.co.uk/x-552324-z

Unusual Set of Elegant Slim Antique c.1900 American Stained Walnut Swivel Top Card Table With Two High Backed Chairs. Ideal for Hall.

This attractive antique table and two matching chairs were made of American stained walnut in the late Victorian or early Edwardian period.

This is a reluctant private sale of these much loved items which were purchased new by the family from Norman & Stacey Limited in Tottenham Court Road just before the premises closed down in 1905.

The table's top unfolds to reveal its green baize and then when open swivels to enable one to play cards or other appropriate games on its surface.

There is a small drawer on the front of the table, which retains its original metal handle. This would have been designed for holding cards, gaming chips etc. However, given their open elegant lines and slim proportions, for many years the table and chairs have been in a hall (with the table top folded over and closed) - where the drawer was very useful for storing keys etc.

The table and chairs are in good antique condition, with a few small dents and marks commensurate with their age. They have a nice patina. All of the items being offered for sale here are free from woodworm, and none of them have damaged or repaired components. There is a thin line of some fading to the green baize where the table's gaming top folds - which is to be expected given this is the original. These items are from a smoke and pet free home.

The chairs have had their two small areas of fabric removed, so they are ready for upholstery by whoever purchases them. This will be quite an easy, straightforward job and requires very little new material. The need for this work to be done on the chairs has been reflected in the advertised sale price,