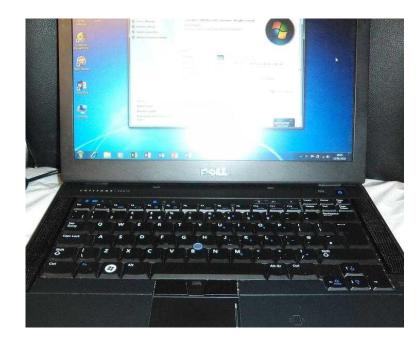

## DELL LATITUDE E6410, CORE i5 CPU, BUSINESS-CLASS LAPTOP (150 GBP)

Location South East, East Sussex https://www.freeadsz.co.uk/x-552331-z

THIS LAPTOP IS EX-CORPORATE AND IN GOOD CONDITION, BUT: HAS BIOS PASSWORD BATTERY NOT GOOD

WINDOWS 7 PROFESSIONAL (X64)

CORE i5 M520 PROCESSOR (2.4 GHZ)

4 GB DDR3 RAM

160 GB HARD DRIVE

14.1" SCREEN

WIRELESS

DVD WRITER BLUE TOOTH

## OFFICE 2016 PRO. PLUS

THIS LAPTOP HAS A MAINS CHARGER, SYSTEM DISCS, IS INTERNET READY & CAN BE SEEN WORKING

IT ALSO HAS 30 DAYS PARTS AND LABOUR WARRANTY

(NOT INCLUDING BATTERY, VIRUSES, LIQUID SPILLS, DAMAGE DUE TO MISUSE OR ACCIDENTS, HARDWARE/SOFTWARE APPLIED TO THE LAPTOP AFTER PURCHASE BY THE BUYER)

HAS BEEN WIPED AND WINDOWS REINSTALLED, ALONG WITH DRIVERS AND ANTI