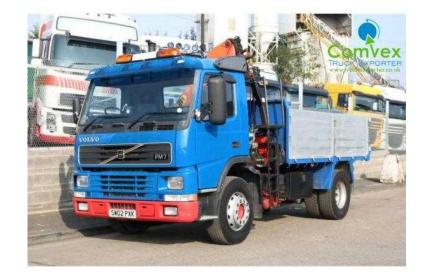

## **Volvo FM 2002**

Location **Yorkshire and the Humber, Cleveland** https://www.freeadsz.co.uk/x-552340-z

Price: £8,750, Manufacturer: Volvo Trucks, Model: FM7.290 / PALFINGER TIPPER, Year: 2002, Vehicle Type: Tipper Trucks, Axle Configuration: 4x2, Carrying Capacity: 10 Tonne, VOLVO FM7.290 PK12000 TIPPER (2000), Year 2002, Model FM7.290, 4x2 Axle, Steel Suspension, 290hp D7 Diesel Engine, 8 Speed Manual Gearbox, Steel Tipper Body, Alloy Drop Sides, Fitted with Palfinger PK12000 Crane, 80% Tyre Tread All Round, Covered Only 406,680km From New, This Truck Can do it All, Extremely Useful, A1 Condition for Age, Probably the Cleanest FM7 Tipper Left in the, \*, \*