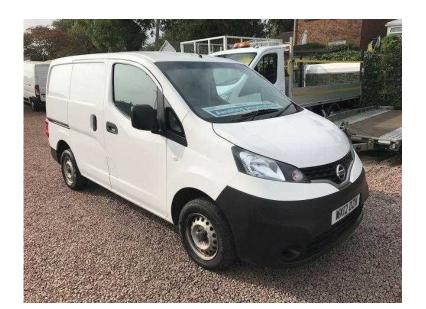

## Nissan NV200 2012

Location Scotland, Kinross-Shire https://www.freeadsz.co.uk/x-552362-z

Just In Stock! The ever popular Nissan NV200, 2012 SE DCi model fitted with the 1.5 turbo diesel engine that has done just 37,000 miles. This van has just arrived into stock and is currently going through full sales prep, a full advert icluding pictures and video will be uploaded ASAP. Call for more info, quote 3190, Features, 6 seat crew cab, Bluetooth, CD Player, Central Locking, Elec.windows & mirrors, Fully workshop inspected, HPI checked & all clear (report available), Low cost UK delivery, Low mileage Central Locking, CD Player,