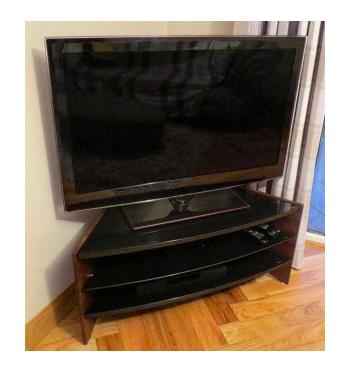

## TV STAND Brown Walnut and Black Glass Shelves (80 GBP)

Location West Midlands, Staffordshire https://www.freeadsz.co.uk/x-552365-z

TV STAND TECHLINK RIVA DARK WALNUT BLACK GLASS MAXIMUM SCREEN SIZE up to 50" MAXIMUM TV WEIGHT 50 KG MATERIALS Plywood-Glass-Steel-MDF NUMBER OF GLASS SHELVES Three **DIMENSIONS** 450 x 1000 x 500 mm (H x W x D) Bought on 21st of April 2017 Very good