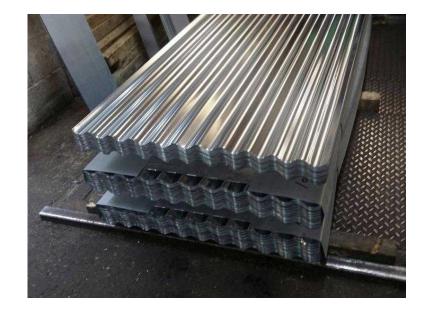

## Roofing sheets (13 GBP)

Location **East Midlands, Leicestershire** https://www.freeadsz.co.uk/x-552366-z

Corrugated metal roofing sheets quantity of 8fts 10fts 12ft for sheds stables garages kennels allotment many uses delivery can be