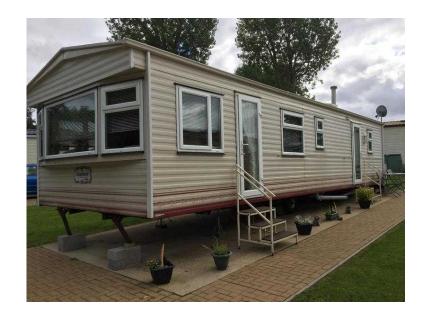

## **Static caravan sited in Witton Castle Country Park (12,995 GBP)**

Location Yorkshire and the Humber, Cleveland https://www.freeadsz.co.uk/x-552389-z

Excellent starter caravan, 5\* park, fishing lakes, over 300 acres. Restaurant, bar, entertainment, kids playground, dog friendly. For more information call 07908 732586 07908 7325...(click to reveal full phone)