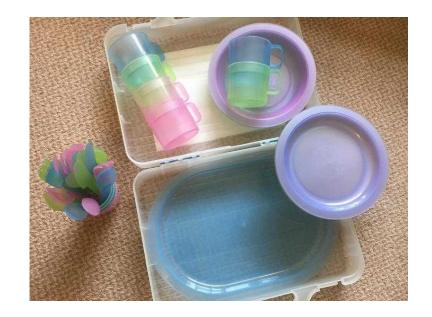

## Picnic (5 GBP)

Location **South East, East Sussex** https://www.freeadsz.co.uk/x-552404-z

Boxed picnic set. Place settings for 6. W36cm x H30cm (including handle). Immaculate condition - never.

| old (1997) | Pic  https://www.freeadsz.co.uk/x-55  04-z | Pic  https://www.freeadsz.co.uk/x-55 | P://www.freeadsz.co.uk/x- | Pic  https://www.freeadsz.co.uk/x-55.04-z | Pic  https://www.freeadsz.co.uk/x-55: 04-z | Pic  https://www.freeadsz.co.uk/x-55: 04-z | Pic  https://www.freeadsz.co.uk/x-55: 04-z | Pic  https://www.freeadsz.co.uk/x-55: 04-z | Pic<br>https://www.freeadsz.co.uk/x-55: |
|------------|--------------------------------------------|--------------------------------------|---------------------------|-------------------------------------------|--------------------------------------------|--------------------------------------------|--------------------------------------------|--------------------------------------------|-----------------------------------------|
|            | Picnic                                     | 01                                   | 1 01 🚅                    | Picnic                                    | ] 01 =                                     |                                            | Picnic                                     | Picnic                                     | OI                                      |