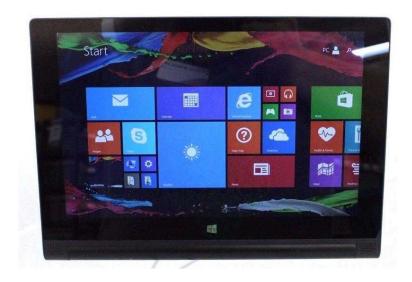

## Lenovo Yoga 2 32GB, Wi-Fi ,10.1in Windows 10 - Black (175 GBP)

Location Scotland, Strathclyde https://www.freeadsz.co.uk/x-552423-z

Detailed item info Product InformationThe Lenovo Yoga is a useful device driven by a robust 1.33 GHz processor and running on Windows platform. The tablet is equipped with 32 GB memory storage. It also features a convenient 10.1-inch display that provides clear visuals. This Lenovo tablet supports Wi-Fi connectivity and lets its users wirelessly surf the Web, check e-mails, or stream videos. Furthermore, the Lenovo device has a built-in camera. Its weight is 1.3 lbs. The product is available in black.

Product IdentifiersBrandLenovoModel2MPN59428420CarrierNot ApplicableUPC08836097701 088360977...(click to reveal full phone number) 50

Key FeaturesTypeTabletFamily LineYogaDisplay Size10.1in (25.65 cm)Storage Capacity32GBOperating SystemWindowsInternet ConnectivityWi-FiExterior ColorBlack

ProcessorProcessorSpeed1.33GHz

Display and ScreenDisplay Max. Resolution1920 x 1200

MemoryInstalled RAM2GB

Connections and ExpandabilityPC InterfaceMicro-USB, Wi-Fi

DimensionsHeight10.05in (25.53 cm)Width7.22in (18.34 cm)Depth0.28in (0.71 cm)Weight1.3lb (0.59 kg) MiscellaneousSpecial FeaturesBluetooth, Built-In Front Camera, Built-In Rear Camera, Color Screen,