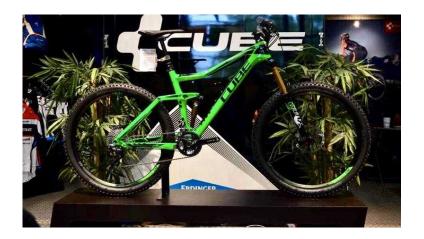

## **Cube Stereo Carbon mountain bike - super light long travel (1,450 GBP)**

South West, Avon Location

https://www.freeadsz.co.uk/x-552439-z

The Cube Stereo Carbon SL 160 is a very light long travel Enduro bike, coupled with a compact frame size keeps the stereo super nimble and playful

Model: Stereo 160 Super HPC - medium size

Seat Tube: 18.5" Top Tube: 22.5"

Fork: Fox 34 Kashima Coated Fit Cartridge 160mm

Rear suspension: Fox Float CTD 220 x 63

Shifter: Shimano XT 2 x 10 Crankset: Shimano XT 175mm