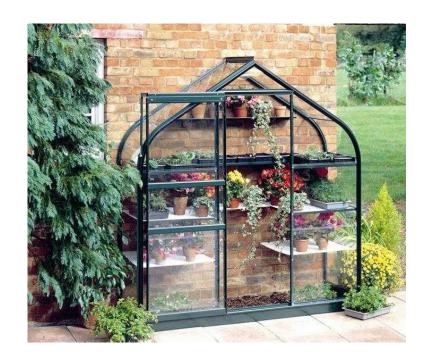

## Walled Garden Greenhouse Ex display ready to assemble (180 GBP)

South West, Devon Location

https://www.freeadsz.co.uk/x-552484-z

Ex display Greenhouse for a wall. Excellent for tomatoes or overwintering plants. Purchased new, with parts and glass, now unfortunately surplus to requirements. All assembly instructions included. Please note, this product does not have shelves, but they are available on line. This layout is ideal for high plants, toms, and pots.

Product description

Width: 1930mm | Length: 710mm | Height: 1950m

Walled Garden 6ft Greenhouse

The Wall Garden greenhouse is ideal for those with limited space and has a flat house or garden wall to put the structure against.

The stylish design of the Wall garden with its curved aluminium eaves and single sliding door make it the perfect addition to any garden and an ideal growing space. Gives a surprising amount of growing space for flowers and vegetables. The greenhouse comes with an integrated steel plinth surround to give height and stability.

Aluminium Mill finish is Powder coated Green (as detailed in photograph

Colour: green.

Glass:toughened.

Similar product new is £482.00, however buyer collects, £180.

https://www.freeadsz.co.uk/x-5524 84-z Walled Garden