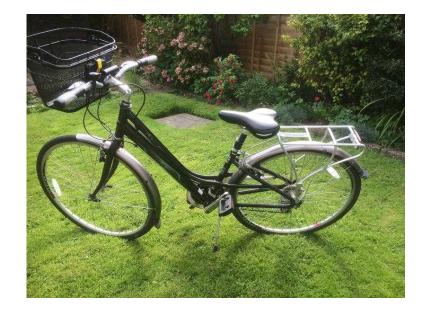

## Ladies Raleigh bike (85 GBP)

Location Wales, South Glamorgan https://www.freeadsz.co.uk/x-552493-z

ladies Raleigh Metro LX Pioneer 28" wheel. Detachable.

| Ladies Raleigh bike https://www.freeadsz.co.uk/x-5524 93-z | Ladies Raleigh bike https://www.freeadsz.co.uk/x-5524 | Ladies Raleigh bike https://www.freeadsz.co.uk/x-5524 | Ladies Raleigh bike https://www.freeadsz.co.uk/x-5524 | Ladies Raleigh bike<br>https://www.freeadsz.co.uk/x-5524<br>93-z | Ladies Raleigh bike https://www.freeadsz.co.uk/x-5524 | Ladies Raleigh bike https://www.freeadsz.co.uk/x-5524 | Ladies Raleigh bike https://www.freeadsz.co.uk/x-5524 | Ladies Raleigh bike<br>https://www.freeadsz.co.uk/x-5524<br>93-z | Ladies Raleigh bike https://www.freeadsz.co.uk/x-5524 93-z |
|------------------------------------------------------------|-------------------------------------------------------|-------------------------------------------------------|-------------------------------------------------------|------------------------------------------------------------------|-------------------------------------------------------|-------------------------------------------------------|-------------------------------------------------------|------------------------------------------------------------------|------------------------------------------------------------|