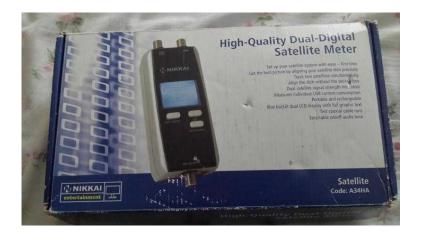

## **Duel digital satellite meter (10 GBP)**

Location South East, Kent https://www.freeadsz.co.uk/x-552511-z

High quality dual digital satellite meter in excellent condition and perfect working order .

|                                                                           |                                                                           |                                                                           |                                                                           | -                                                                         |                                                                           |                                                                           |                                                                           |                                                                           |                                                                           |
|---------------------------------------------------------------------------|---------------------------------------------------------------------------|---------------------------------------------------------------------------|---------------------------------------------------------------------------|---------------------------------------------------------------------------|---------------------------------------------------------------------------|---------------------------------------------------------------------------|---------------------------------------------------------------------------|---------------------------------------------------------------------------|---------------------------------------------------------------------------|
|                                                                           |                                                                           |                                                                           |                                                                           |                                                                           |                                                                           |                                                                           |                                                                           |                                                                           |                                                                           |
| Duel digital satellite meter<br>https://www.freeadsz.co.uk/x-5525<br>11-z |