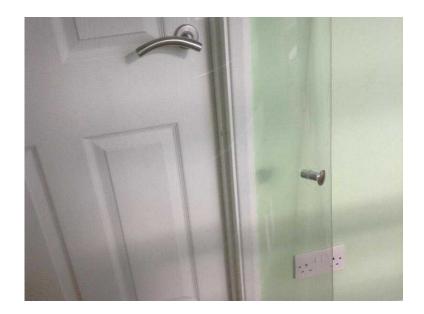

## **Curved glass shower screen (15 GBP)**

网络沙国

Location **South East, Oxfordshire** https://www.freeadsz.co.uk/x-552548-z

同学发生同

Good quality screen, but needs cleaning at base & new plastic seal, hence price. 142.5 tall X 81.5cm curve. Left hand.