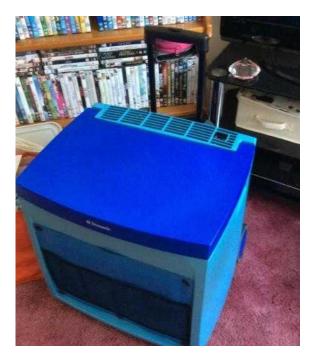

## **Cool box fridge (30 GBP)**

FF99AdSZauk

Location South East, West Sussex https://www.freeadsz.co.uk/x-552567-z

Dometic Super Cooler cool box. Works with mains electricity, vehicle battery or bottled gas. Ideal for camping, caravanning or shed. Has wheels and handle for transport. £30. Collection from Crawley