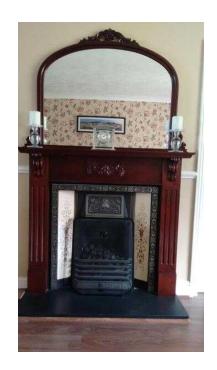

## Fire surround with bespoke mirror. Mahogany. (80 GBP)

Location South East, Surrey https://www.freeadsz.co.uk/x-552587-z

In good condition.

Now dismantled carefully so ready for collection when sold.

Tiles can be removed easily to replace with others.