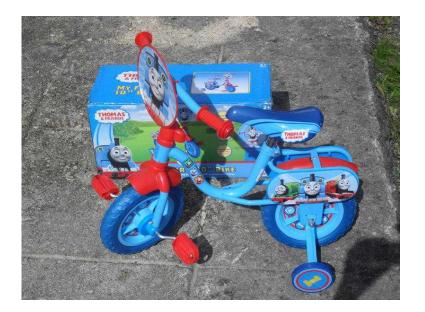

## Thomas the Tank Engine theme bike (25 GBP)

Location **South West, Gloucestershire** https://www.freeadsz.co.uk/x-552692-z

Only used once or twice at Grandparents. Still with box. Age two plus, Blue. With stabilisers. Around £45.