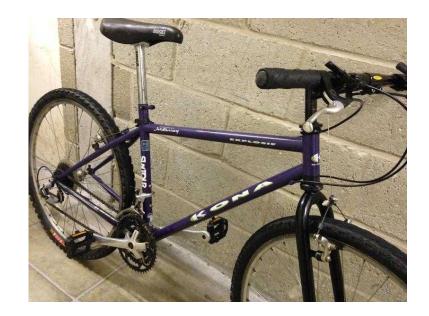

## Kona Explosif 1992 17039 (165 GBP)

South West, Hampshire Location https://www.freeadsz.co.uk/x-552723-z

Retro bike for sale! Kona explosif 92 joe Murray in 17' frame. Original pedals also included. Based in Portsmouth.