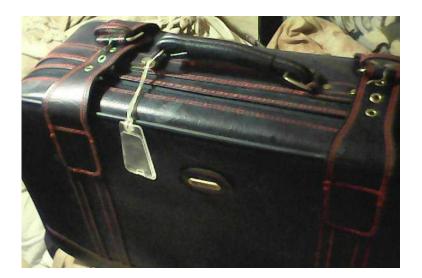

## **Small leather suitcase by Shalamex (5 GBP)**

Location South East, East Sussex https://www.freeadsz.co.uk/x-552735-z

Nice vintage style design suitcase. Great quality with much detail. Navy blue with red stitching. Small to medium size. Good size to carry. Great condition. Not a trolley type with wheels. Classic carry suitcase. Bargain. Size: