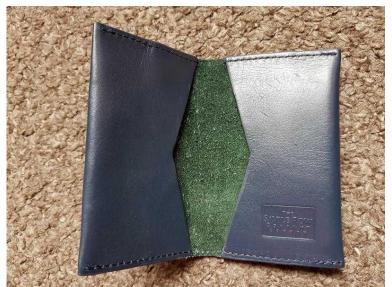

## Blue Savile Row Leather Card Holder with Contrast Suede Inner (10 GBP)

Yorkshire and the Humber, South Yorkshire Location https://www.freeadsz.co.uk/x-552789-z

- Leather outer
- Suede interior
- Fold design
- Multiple compartments
- Wipe with a soft cloth
- 100% Real Leather

Folded, the width is 2.5 " = 6.5 cm (open is 5.3 " = 13 cm). On both inner sides plastic cards fit.

Length = height = 4.3 = 11 cm. New, without the.

| lue   |        |
|-------|--------|
| SS    |        |
| ¥ile  |        |
| Rov   |        |
| v Lea |        |
|       | Savile |