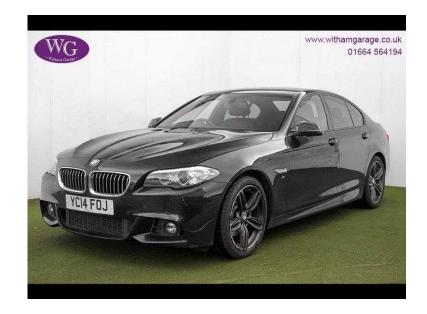

## **BMW 5 Series 2014 (14,495 GBP)**

Location East Midlands, Lincolnshire https://www.freeadsz.co.uk/x-553024-z

ABS, Immobiliser, Alarm, Traction Control, Remote Central Locking, Power Steering, Climate Control, Cruise Control, Full Leather, Heated Seats, Electric Windows, CD Player, Satellite Navigation, Electric Mirrors, Parking Sensors, Auto Lighting, Radio, Bluetooth, DAB, USB