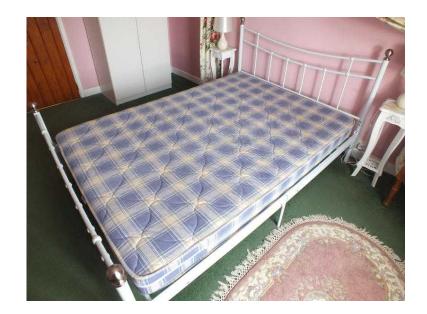

## STEEL FRAMED DOUBLE BED WITH SPRUNG MATTRESS (40 GBP)

South West, Avon Location https://www.freeadsz.co.uk/x-553033-z

Steel framed double bed with sprung mattress new in May 2015. Mattress very clean and bed frame is finished white. The air sprung mattress is fire resistant and conforms with BS 7177: 2008 for domestic use. The bed has, in addition to the four legs you would expect has two strong side supports and four strong central supports. The bed is 4ft 8 inches (142 cm) wide and 6ft 4 inches (193 cm) long. For sale at just &pound.