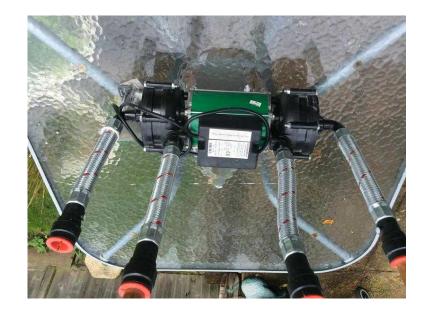

## Salamander shower pump (50 GBP)

Location London, London https://www.freeadsz.co.uk/x-553035-z

salamander shower pump. Rsp 75 model 2.2 bar pressure. Very good condition and powerful pump. Selling as just had combi boiler.