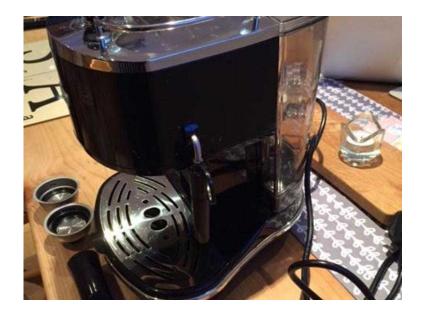

## Coffee Maker (25 GBP)

Location South East, West Sussex https://www.freeadsz.co.uk/x-553069-z

DeLonghi Coffee maker, model Number EC0310.BK 220-240V, 50/60Hz, 1100W, MAKES Expresso, Cappuccino's, used a couple of times. Excellent.