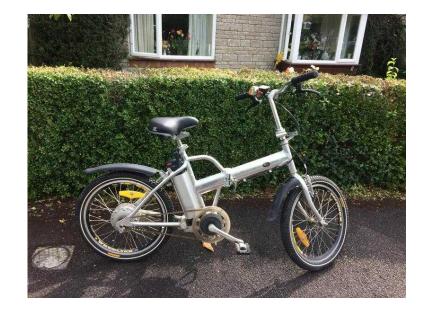

## electric bike (50 GBP)

Location **South West, Somerset** https://www.freeadsz.co.uk/x-553088-z

single speed electric bike, for use on fairly flat terrain, pedal assist with original battery. 20 inch wheels, It can be folded for.