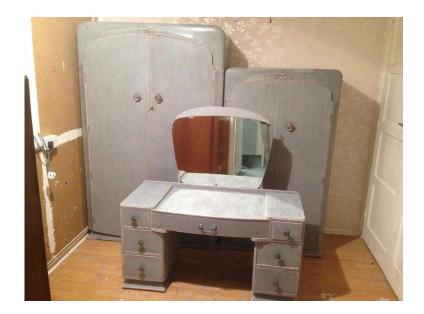

## 3 piece supersuite bedroom furnitur (200 GBP)

回绕许同

回绕河

回袋袋间

回数返回

Location **East of England, Essex** https://www.freeadsz.co.uk/x-553177-z

回题绘画

3 piece supersuite bedroom suite.shaby chic restoration.painted in a gray furniture paint,then waxed to finish.consist of a his & hers wardrobe,and a lovely dressing table.and really lovely.