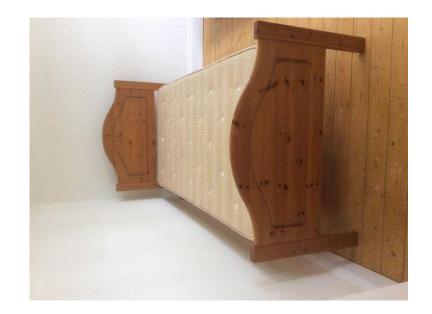

## Pine trundle bed (50 GBP)

Location **South East, Middlesex** https://www.freeadsz.co.uk/x-553209-z

Pine 'trundle' bed with second slide out bed and mattress stored underneath. Quality Hypnos mattresses but one has a lot of surface stains on. Perfect for a children's bedroom. Measures 202cm x