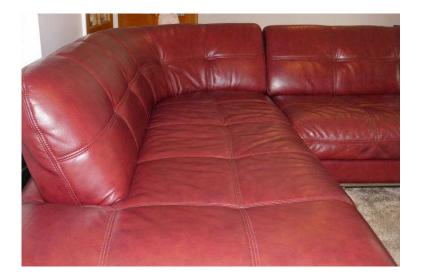

## Leather corner Settee, BurgundyRed immaculate condition 6Yrs old. Fantastic colour

Location Yorkshire and the Humber, South Humberside https://www.freeadsz.co.uk/x-553276-z

Leather settee, in a lush deep red/Burgundy. The colour is absolutely fantastic and must be seen to appreciate. it is 6 yrs old and in immaculate condition, in fact its been hardly used. it is quite large measuring 2.7 long x 2.2 wide. The depth is 1m and the height of the back is 0.8. This settee was £2500 when we bought it, that's to say that it is not a cheap one, it weighs a ton and is very sturdy, the leather is soft and very hard wearing.

We are selling as we are changing our room around. it is not like some of the other corner settees you see, it's a !!