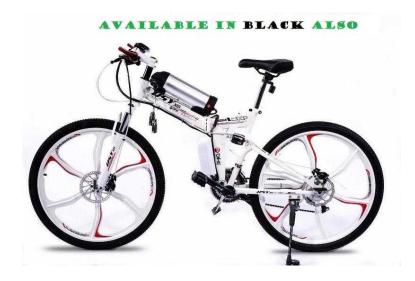

## Electric Folding Bike Go Go Jedi (1,399 GBP)

Location South East, Middlesex

https://www.freeadsz.co.uk/x-553284-z

Specifications:

Electric Hybrid Folding Bike Go Go Jedi

Frame: Carbon Steel

Wheel: Designer Alloy Fixed Wheels with 26? x 1.95? Tyres

Electric Speed: Max 15.5mph

Speed: 7 Speed Shimano Gear System

Brake: Front and Rear Disc Brakes, Front Hydraulic Suspension and Shock Absorber

Monitor: Waterproof LED speed and Battery Display Monitor

Other Accessories: Alarm System

Motor: 48V 250W

Battery: Bottle Battery with Locking System - 48V 12AMP

Weight: 17KG (excludes battery)

Discount possible for interested customers,

we also offer Interest free finance plan

To Order please call, message, whatsapp or visit store