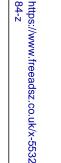

## Electric Folding Bike Go Go Jedi (1,399 GBP)

Location South East, Middlesex

https://www.freeadsz.co.uk/x-553284-z

Specifications:

Electric Hybrid Folding Bike Go Go Jedi

Frame: Carbon Steel

Wheel: Designer Alloy Fixed Wheels with 26? x 1.95? Tyres

Electric Speed: Max 15.5mph

Speed: 7 Speed Shimano Gear System

Brake: Front and Rear Disc Brakes, Front Hydraulic Suspension and Shock Absorber

Monitor: Waterproof LED speed and Battery Display Monitor

Other Accessories: Alarm System

Motor: 48V 250W

Battery: Bottle Battery with Locking System - 48V 12AMP

Weight: 17KG (excludes battery)

Discount possible for interested customers,

we also offer Interest free finance plan

To Order please call, message, whatsapp or visit store