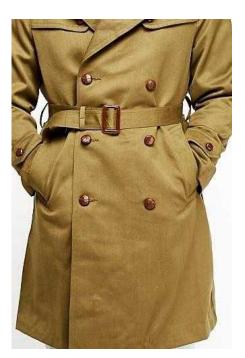

## Khaki Trench Coat (25 GBP)

Location **East of England, Essex** https://www.freeadsz.co.uk/x-553331-z

Size 40 Medium.Buttons to Front. Open pocket.s Tie up Round waist. Fully Lined. Never worn out as far too big for.