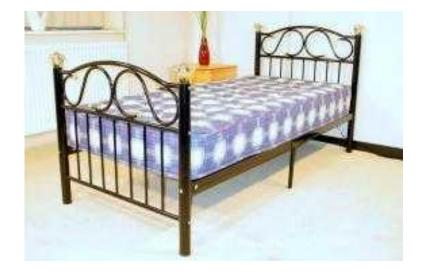

## Lisa king metal bed (160 GBP)

Location Yorkshire and the Humber, South Yorkshire https://www.freeadsz.co.uk/x-553352-z

Available in black, white or

|                       |         |                       |         | -                     |         |                       |         |                       |         |                       |         |                       |         |                       |         |                       |         |                       |         |
|-----------------------|---------|-----------------------|---------|-----------------------|---------|-----------------------|---------|-----------------------|---------|-----------------------|---------|-----------------------|---------|-----------------------|---------|-----------------------|---------|-----------------------|---------|
|                       |         |                       |         |                       |         |                       |         |                       | 記録で     |                       |         |                       |         |                       | 温暖      |                       |         |                       |         |
| https://www.f<br>52-z | Lisa    |
| reeadsz.c             | king m  | reeadsz.c             | king n  | reeadsz.c             | king m  | reeadsz.c             | king n  | reeadsz.c             | king m  |
| :o.uk/x-55            | netal b | :0.uk/x-55            | netal b | :o.uk/x-55            | netal b | :0.uk/x-55            | netal b | :o.uk/x-55            | netal b | 0.uk/x-55             | netal b | :0.uk/x-55            | netal b | 0.uk/x-55             | netal b | 0.uk/x-55             | netal b | :0.uk/x-55            | netal b |
| 33                    | bed     | ä                     | bed     | 33                    | bed     | 33                    | bed     | E<br>E<br>E           | bed     | 3                     | bed     | 8                     | bed     | 33                    | bed     | 33                    | bed     | 8                     | bed     |