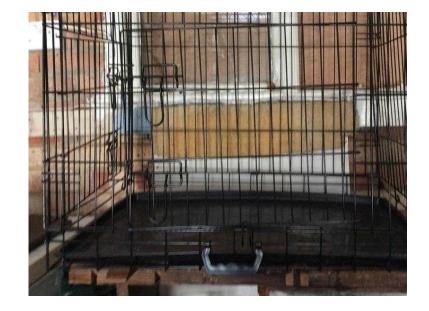

## Dog crate (25 GBP)

Location **South East, Berkshire** https://www.freeadsz.co.uk/x-553420-z

Dog crate. Lenght 30 Inches. Width 21 ..Height 24

| 迴緊緊 | Dog                               | crate    |
|-----|-----------------------------------|----------|
|     | https://www.freeadsz.co.u         | k/x-5534 |
|     | Dog                               | crate    |
|     | https://www.freeadsz.co.u<br>20-z | k/x-5534 |
|     | Dog                               | crate    |
|     | https://www.freeadsz.co.u<br>20-z | k/x-5534 |
|     | Dog                               | crate    |
|     | https://www.freeadsz.co.u         | k/x-5534 |
|     | Dog                               | crate    |
|     | https://www.freeadsz.co.u         | k/x-5534 |
| 20  | Dog                               | crate    |
|     | https://www.freeadsz.co.u<br>20-z | k/x-5534 |
|     | Dog                               | crate    |
|     | https://www.freeadsz.co.u<br>20-z | k/x-5534 |
|     | Dog                               | crate    |
|     | https://www.freeadsz.co.u         | k/x-5534 |
|     | Dog                               | crate    |
|     | https://www.freeadsz.co.u         | k/x-5534 |
|     | Dog                               | crate    |
|     | https://www.freeadsz.co.u<br>20-z | k/x-5534 |