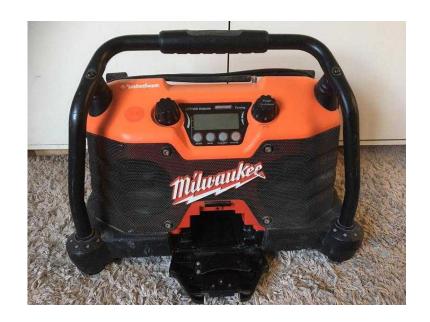

## Heavy Duty Milwaukee Radio 240v. 45. Tough Casing, Great Sound (45 GBP)

South East, West Sussex Location https://www.freeadsz.co.uk/x-553476-z

240v Milwaukee radio, for garage, trades or industrial use, with tough casing and great sound. Always used at 240v, but can be powered by batteries, although the latest Milwaukee batteries don't seem to fit. 12v charger (vehicle type) on rear in working order. Headphone jack aux port on rear. &pound