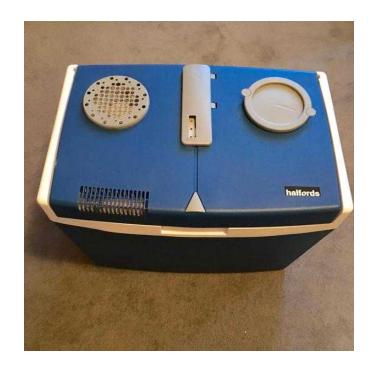

## Cool Box Halfords 35L Electric 12VMains (30 GBP)

Location **South East, West Sussex** https://www.freeadsz.co.uk/x-553686-z

CAMPING BARGAIN!! This is a lovely 35 litre Halfords Electric Cool Box, which can either run on your cars lighter socket or on mains electricity through its transformer (included). Excellent condition. Bargain at ONLY &pound