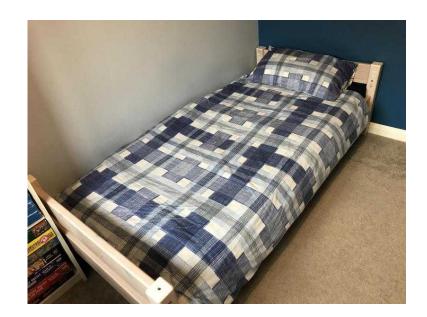

## Single bed with mattress (20 GBP)

Location **South East, West Sussex** https://www.freeadsz.co.uk/x-553748-z

Whitewashed solid wood single bed frame with single mattress. 100cm wide, 210cm long, 19cm underbed height. Please note that the legs at one end have been cut away to fit round the skirting board see.